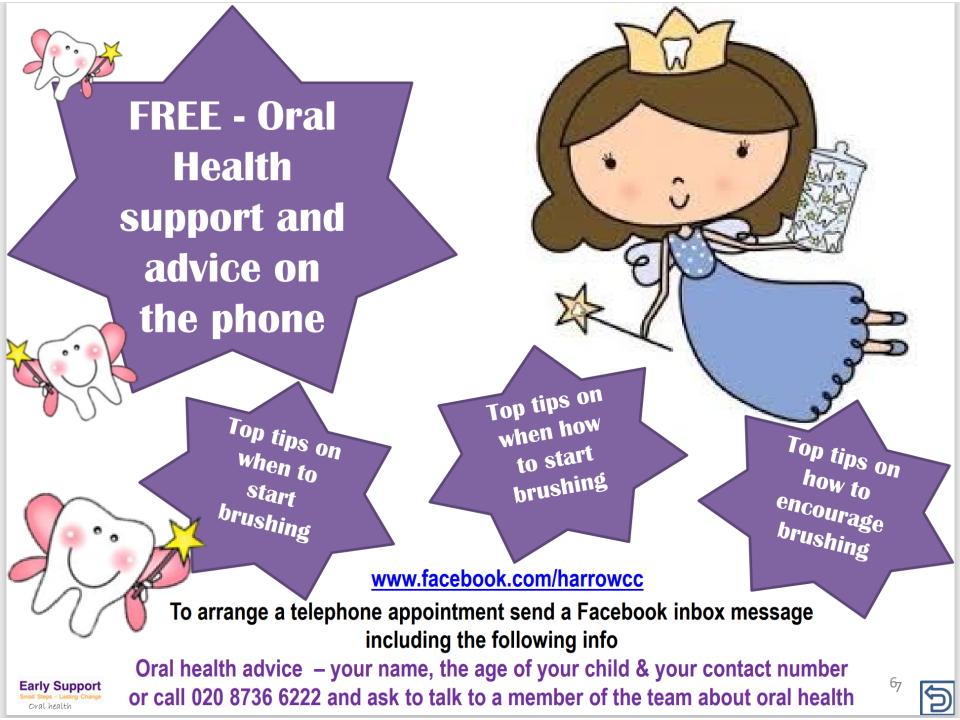

# Your baby at 9 months Feeding and oral health support

Did you know that parents should promote good oral health habits for baby as soon as their first teeth appear?

Did you know that by this age babies should be eating food of the same texture that you would eat?

Early Support offer FREE evidence-based support and advice around oral health & weaning!

If you have any worries about food textures, weaning or any questions about baby's oral hygiene, please use the Facebook inbox to ask for support or email <a href="mailto:earlysupporthub@harrow.gov.uk">earlysupporthub@harrow.gov.uk</a>